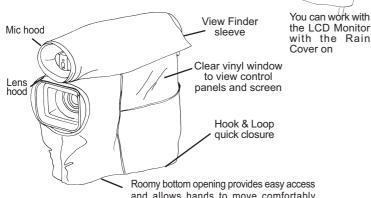

# **COMPACT RAIN COVER-13**

#### **MATERIALS**:

- Crystal clear vinyl window
- · High density nylon fabric, treated with 3 layers of PU component coating
- Fastex-ITW® nylon or acetal buckles

#### and allows hands to move comfortably

SPECIFICATIONS SUBJECT TO CHANGE WITHOUT NOTICE, 230303.

Compact Rain Cover 13 protects camcorders such as the Sony DCR VX-1000 EVO-9100, DSR PD100A, Panasonic AG-EZ1, Canon GL-1/XM-1, GL-2/XM-2 and similar models