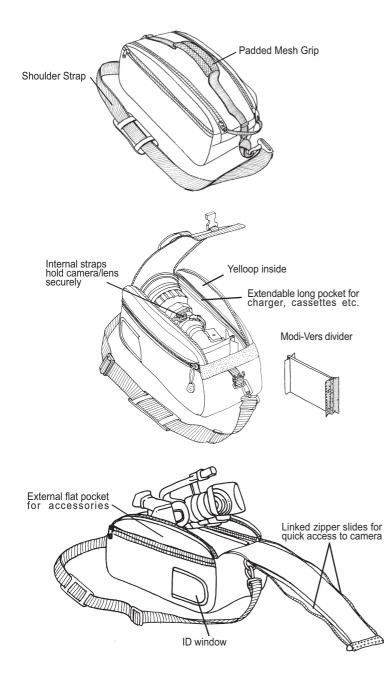

The CCC-101 is a compact, padded case designed to hold scamcorders such as the Sony DCR VX-1000 EVO-9100, DSR PD100A, Panasonic AG-EZ1, Canon GL-1/XM-1, GL-2/XM-2 and similar models with charger, batteries, cassettes, etc. or full size camcorder lenses

It has one movable divider to provide a custom fit for your camera and inside pocket for accessories.

#### **KATA'S UNIQUE FEATURES**

(See catalog for details)

- SPAD shoulder strap
- Yelloop (yellow "loop" interior fabric)
- Modi-Vers
- ID Window
- Padded Mesh Grip

#### MATERIALS

• Fabric: DuPontd 1000 denier Cordura® and specially fabricated Nycore with fluorocarbon based water-repellent finish on the outside and three layers of polyurethane coating on the inside.

• Straps: High tenacity Polypropylene and Nylon webbing.

· Padding: Cross-linked Polyethylene-foam in shoulder straps and handles.

- Zippers: Silent action YKK® coil and molded zippers.
- Buckles: ITW® and Duraflex® Nylon and Acetal buckles. OPTIONS
- · NSS-4-DH Non slip shoulder strap with nylon buckle
- · KT/VG-MDK-10, KT/VG-MDK-20, Modi-Vers Kits